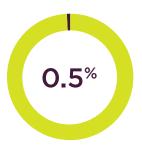

### PERCENTAGE OF MEDICARE DAYS at level of care

Routine Home Care

General Inpatient

Continuous Home Care

Respite