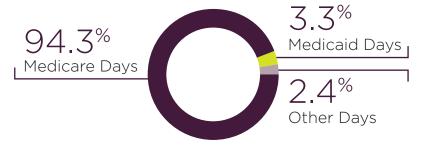

#### **PAYOR TYPE**

**AVERAGE DAILY CENSUS** 

LENGTH OF STAY (DAYS)

7,266

72 A B A N

<sup>8</sup> 25