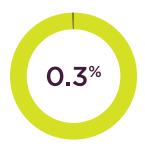

### PERCENTAGE OF MEDICARE DAYS at level of care

Routine Home Care

General Inpatient

Continuous Home Care

Respite